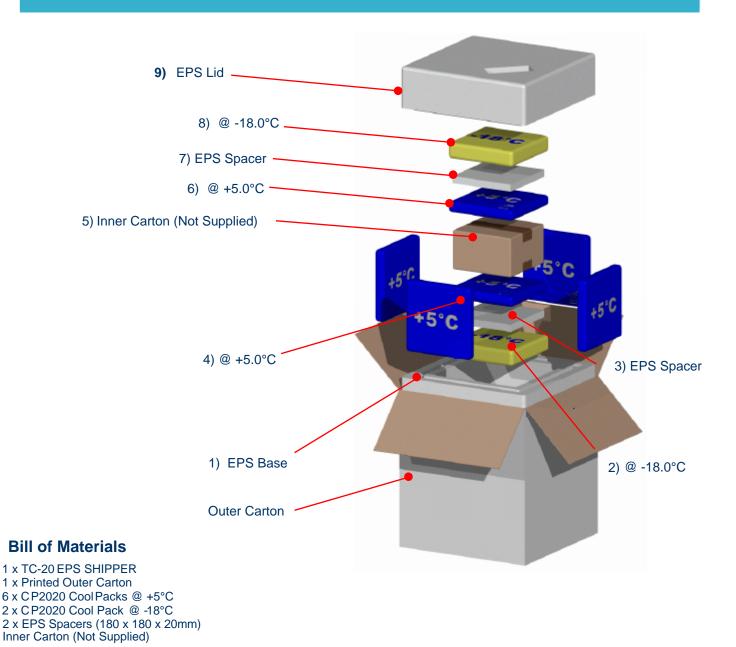

## **Pre - Assembly Instructions**

2 x Cool Pack illustrated YELLOW should be stored @ -18° C in a cold store for a minimum of 48 hours prior to use.

6 x Cool Pack illustrated BLUE should bestored @ +5° C in a cold store for a minimum of 48 hours prior to use.

## **Assembly Instructions**

Once Cool Packs have been stored as indicated in the pre-assembly instructions they can be placed into the shipper, immediately.

Place Cool Pack around the product as indicated on the diagram.

Fit EPS shipper lid on top and secure outer carton flaps once the Cool Packs and product are assembled.